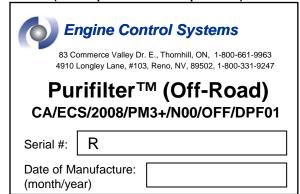

## Label 1- Engine or Engine Compartment

(foil / plastic composite)

Notes on Engine Label

Window

area

- Serial Number and Date of Mfr will be under adhesive window allowing installer to transfer information from product label- instructions will be provided in product manual
- label complies with all ARB requirements

## Label 2- Product

(stainless steel)

| Engine Control Systems CA/ECS/2008/PM3+/N00/OFF/DPF01                                                                |                           |  |
|----------------------------------------------------------------------------------------------------------------------|---------------------------|--|
| PRODUCT:                                                                                                             | Purifilter™ SCXX <u>H</u> |  |
| PART NO.:                                                                                                            | A11U-XXXX*                |  |
| SERIAL NO.:                                                                                                          | RXXXXX                    |  |
| MFG. DATE:                                                                                                           | YY/MM/DD ADB 9            |  |
| 83 Commerce Valley Dr. E., Thornhill, ON, 1-800-661-9963<br>4910 Longley Lane, #103, Reno, NV, 89502, 1-800-331-9247 |                           |  |

## \*Notes on Product Label

- Product SCXXH; XX = Purifilter Model / Filter Size; H denotes Purifilter H
- •Part Number\*: If sold as a complete system, the Part Number begins with an A11U pre-fix. If sold as a spare centerbody, it would have a C19U pre-fix in the part number.

XXXX= numeral 0 thru 9.

- •Serial Number Pre-fix "R" on all A11U (Purifilter), or C19U (spare filters) will denote ARB off-road warranted product if returned under warranty claim to ECS. XXXXX= numerals 0 thru 9.
- •Serial Number Pre-fix will also denote which Verification Order was applicable to product
- Serial Number also links to Date of Mfr in ECS internal records
- ADB 9 represents filter lot code