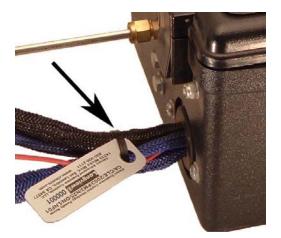

## Notes:

- Month and year of manufacture are not included. This information is readily
  obtained from Cleaire by reference to the serial number. To distinguish from
  the original version of the Phoenix system, the system corresponding to
  conditional verification letters 09-661-361, 10-661-541, and 10-661-726 will
  begin with serial number 087201.
- The labels that are attached to the Phoenix and engine are identical. The figures below illustrate typical installations: one on the electronic controller's wiring harness, the other on an engine stud (for illustrative purposes only: please disregard the information shown on the labels in the figures).