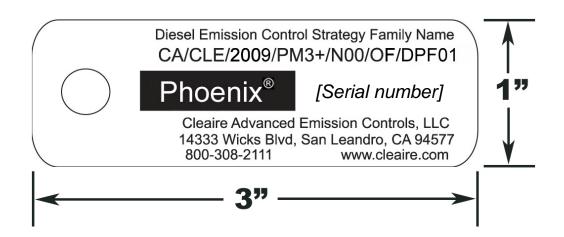

## Label for the Cleaire Phoenix System

## Notes:

- Month and year of manufacture are not included. This information is readily
  obtained from Cleaire by reference to the serial number. To distinguish from
  the original version of the Phoenix system, the system corresponding to
  conditional verification letters 09-661-361, 10-661-541, and 10-661-726 will
  begin with serial number 087201.
- The labels that are attached to the Phoenix and engine are identical. The figures below illustrate typical installations: one on the electronic controller's wiring harness, the other on an engine stud (for illustrative purposes only: please disregard the information shown on the labels in the figures).