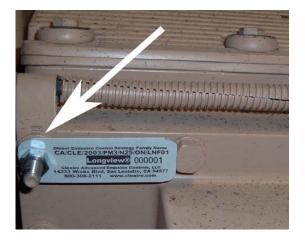

## Notes:

- Month and year of manufacture are not included. This information is readily
  obtained from Cleaire by reference to the serial number. To distinguish from
  the original version of the Phoenix system, the system corresponding to
  conditional verification letters 09-661-361, 10-661-541, and 10-661-726 will
  begin with serial number 087201.
- The labels that are attached to the Phoenix and engine are identical. The figures below illustrate typical installations: one on the electronic controller's wiring harness, the other on an engine stud (for illustrative purposes only: please disregard the information shown on the labels in the figures).