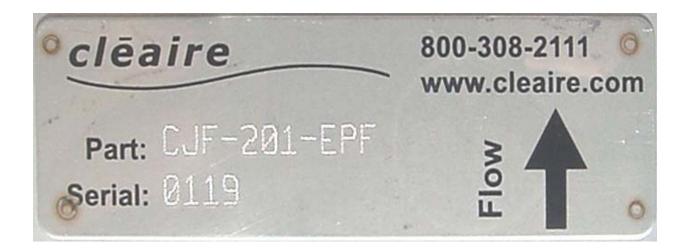

ATTACHMENT 3 (continued) Conditional Verification Letter 10-661-726

A label similar to the one shown below is permanently attached to the diesel particulate filter.