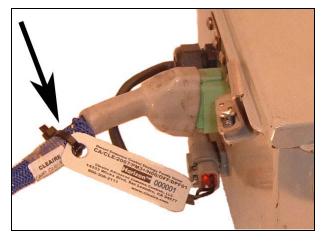

#### Notes:

- Month and year of manufacture are not included. This information is readily obtained from Cleaire by reference to the serial number.
- The labels that are attached to the Horizon and engine are identical. The figures below illustrate typical installations: one on the electronic controller's wiring harness, the other on an engine stud. Please disregard the information shown on the labels in the figures (for illustrative purposes only).