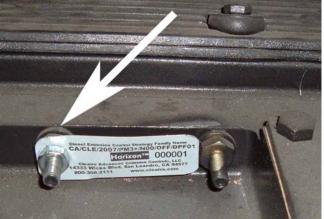

#### Notes:

- Month and year of manufacture are not included. This information is readily obtained from Cleaire by reference to the serial number.
- The labels that are attached to the Horizon and engine are identical. The figures below illustrate typical installations: one on the electronic controller's wiring harness, the other on an engine stud. Please disregard the information shown on the labels in the figures (for illustrative purposes only).