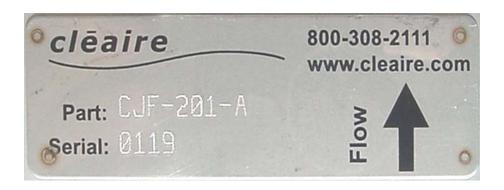

# **Additional System Labels**

The following sample label is permanently attached to the diesel particulate filter: