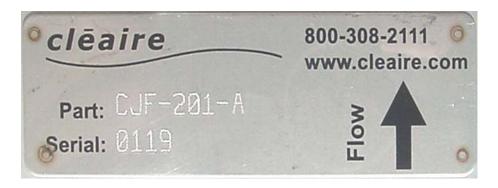

CA 92121 800-308-2111 www.cleaire.com

#### Notes:

- Month and year of manufacture are not included. This information is readily obtained from Cleaire by reference to the serial number.
- The labels that are attached to the Horizon and engine are identical. The figures below illustrate typical installations: one on the electronic controller's wiring harness, the other on an engine stud. Please disregard the information shown on the labels in the figures (for illustrative purposes only).





## Labels for the Cleaire Horizon® Electric Particulate Filter

Relating to Executive Order Series DE-05-010

Effective Date: March 26, 2012

Page 2 of 2

### **Additional System Labels**

### Replacement Label:



The following sample label is permanently attached to the diesel particulate filter: