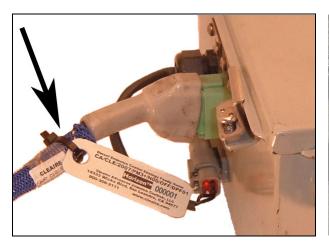

#### Notes:

- Month and year of manufacture are not included. This information is readily obtained from Cleaire by reference to the serial number.
- The labels that are attached to the Horizon and engine are identical. The figures below illustrate typical installations: one on the electronic controller's wiring harness, the other on an engine stud. Please disregard the information shown on the labels in the figures (for illustrative purposes only).