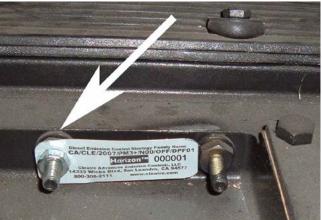

#### Notes:

- Month and year of manufacture are not included. This information is readily obtained from Cleaire by reference to the serial number.
- The labels that are attached to the Horizon and engine are identical. The figures below illustrate typical installations: one on the electronic controller's wiring harness, the other on an engine stud. Please disregard the information shown on the labels in the figures (for illustrative purposes only).