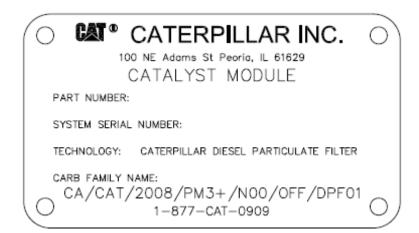

## LABELS FOR THE CATERPILLAR DPF

**Endcaps Label** 

## CATERPILLAR INC.

100 NE Adams St Peoria, IL 61629
1-877-CAT-0909
Diesel Emission Control Strategy Family Name:
CA / CAT / 2008 / PM3+ / N00 / OFF / DPF01

PART NUMBER:

SYSTEM SERIAL NUMBER:

**Engine Label** 

Note: Month and year of manufacture are not included. This information is readily obtained from Caterpillar by reference to the serial number.

Catalyst Label

Filter Label

Note: Month and year of manufacture are not included. This information is readily obtained from Caterpillar by reference to the serial number.