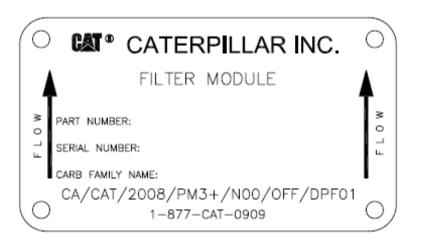

## LABELS FOR THE CATERPILLAR DPF

**Endcaps Label** 

Note: Month and year of manufacture are not included. This information is readily obtained from Caterpillar by reference to the serial number.

Catalyst Label

Filter Label

Note: Month and year of manufacture are not included. This information is readily obtained from Caterpillar by reference to the serial number.