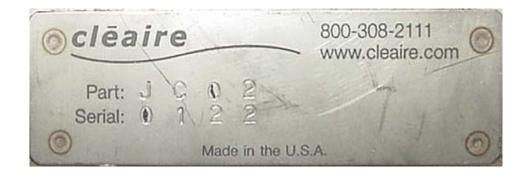

# Label for the Cleaire Longview System

### Notes:

- Month and year of manufacture are not included. This information is readily obtained from Cleaire by reference to the serial number.
- The labels that are attached to the Longview and engine are identical. The figures below illustrate typical installations: one on the electronic controller's wiring harness, the other on an engine stud.