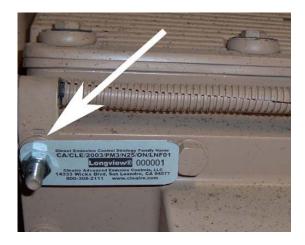

### Notes:

- Month and year of manufacture are not included. This information is readily obtained from Cleaire by reference to the serial number.
- The labels that are attached to the Longview and engine are identical. The figures below illustrate typical installations: one on the electronic controller's wiring harness, the other on an engine stud.