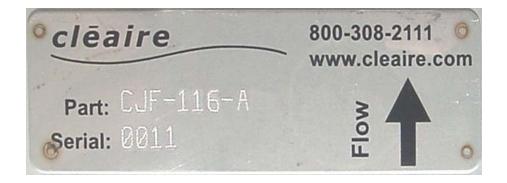

### Attachment 3 (continued) Executive Order DE-08-007-02

# Additional System Labels

The following sample label is permanently attached to the diesel particulate filter:

The following sample label is permanently attached to the lean NOx catalyst: