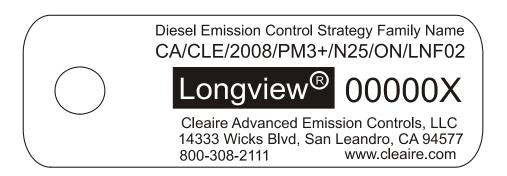

# Label for the Cleaire Longview System

### Notes:

- Month and year of manufacture are not included. This information is readily obtained from Cleaire by reference to the serial number.
- The labels that are attached to the Longview and engine are identical. The figures below illustrate typical installations: one on the electronic controller's wiring harness, the other on an engine stud.