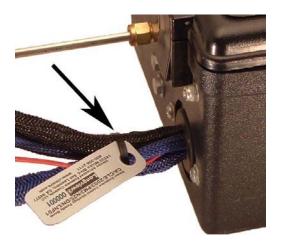

### Notes:

- Month and year of manufacture are not included. This information is readily obtained from Cleaire by reference to the serial number.
- The labels that are attached to the Longview and engine are identical. The figures below illustrate typical installations: one on the electronic controller's wiring harness, the other on an engine stud.