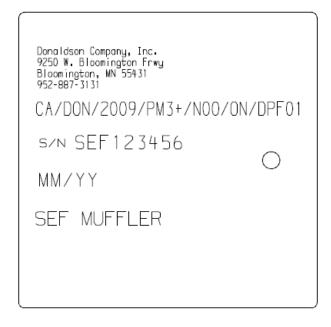

## Device and Engine Label for the Donaldson Semi-Active Electric Filter (SEF) Muffler System

Note: "S/N" is unique for each Diesel Emission Control system