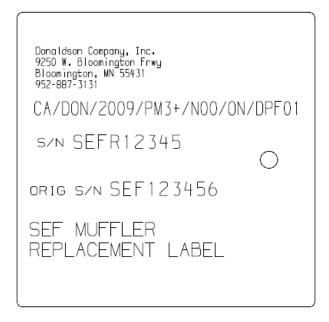

# Replacement Label for the Donaldson SEF Muffler System (used if original label was lost or damaged)