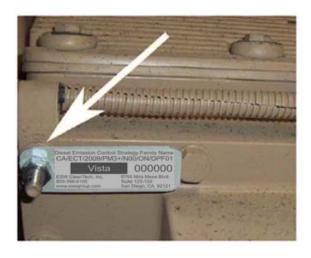

## Notes:

- Month and year of manufacture are not included. This information is readily obtained from ESW CleanTech by reference to the serial number.
- The labels that are attached to the Vista and engine are identical. The figures below illustrate typical installations: one on an engine stud, the other on the electronic controller's wiring harness.