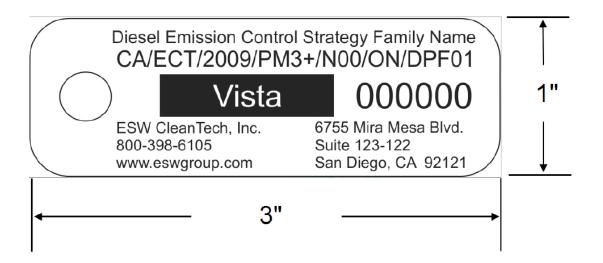

## Labels for the ESW CleanTech Vista System

Relating to Executive Order Series DE-09-005

Effective Date: June 13, 2013

Page 1 of 2

## Notes:

- Month and year of manufacture are not included. This information is readily obtained from ESW CleanTech by reference to the serial number.
- The labels that are attached to the Vista and engine are identical. The figures below illustrate typical installations: one on an engine stud, the other on the electronic controller's wiring harness.