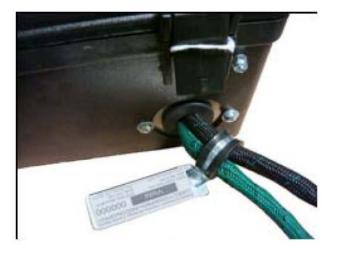

## Notes:

- Month and year of manufacture are not included. This information is readily obtained from ESW CleanTech by reference to the serial number.
- The labels that are attached to the Vista and engine are identical. The figures below illustrate typical installations: one on an engine stud, the other on the electronic controller's wiring harness.