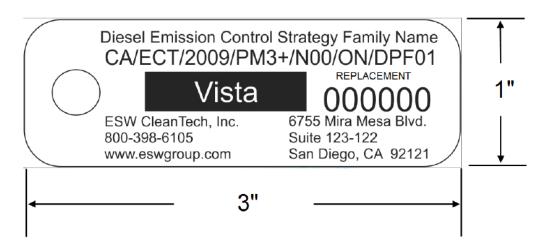

## **Additional System Labels**

The following is a sample of the replacement label:

The following sample label is permanently attached to the diesel particulate filter:

The following sample label is permanently attached to the inlet cone: