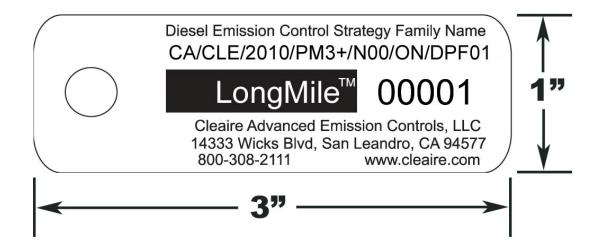

## Label for the Cleaire LongMile™ System

#### Notes:

- Month and year of manufacture are not included. This information is readily obtained from Cleaire by reference to the serial number.
- The labels that are attached to the LongMile and engine are identical. The figures below illustrate typical installations: one on the electronic controller's wiring harness, the other on an engine stud.