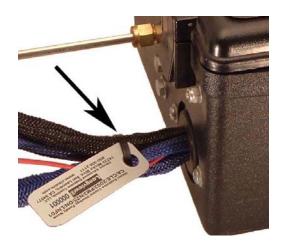

#### Notes:

- Month and year of manufacture are not included. This information is readily obtained from Cleaire by reference to the serial number.
- The labels that are attached to the LongMile and engine are identical. The figures below illustrate typical installations: one on the electronic controller's wiring harness, the other on an engine stud.

Note: For illustrative purposes only. Please disregard the content on the labels shown in the photographs.