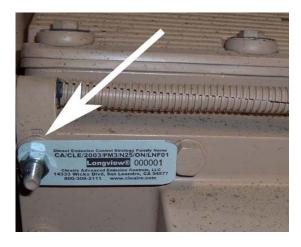

#### Notes:

- Month and year of manufacture are not included. This information is readily obtained from Cleaire by reference to the serial number.
- The labels that are attached to the LongMile and engine are identical. The figures below illustrate typical installations: one on the electronic controller's wiring harness, the other on an engine stud.

Note: For illustrative purposes only. Please disregard the content on the labels shown in the photographs.