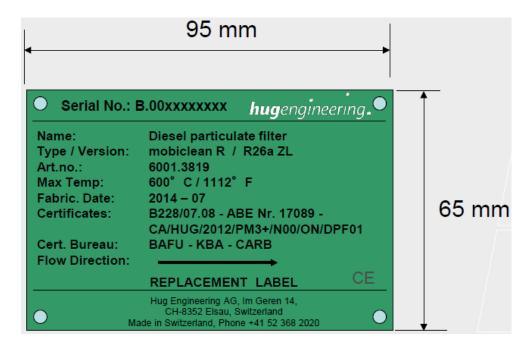

## Labels for the Hug Engineering, Inc. Mobiclean R System

Relating to Executive Order Series DE-12-001

Effective Date: September 9, 2014

Page 1 of 2



## Replacement Label:



#### Note:

• The labels that are attached to the Mobiclean R center body and engine are identical.

# Labels for the Hug Engineering, Inc. Mobiclean R System

Relating to Executive Order Series DE-12-001

Effective Date: September 9, 2014

Page 2 of 2

# **Re-Designation Label:**



#### Note:

• This label (example) is only for complete filter systems that have been reviewed and approved by Hug Engineering, Inc. for re-designation (removal from one engine and installation onto another engine).