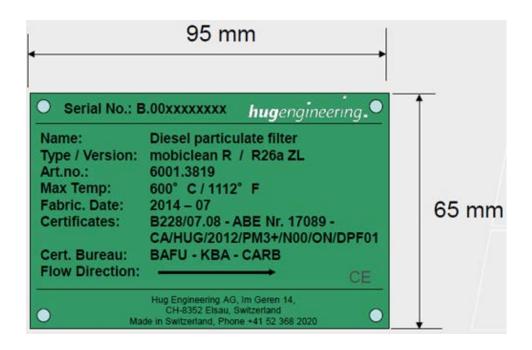

## Labels for the Hug Engineering, Inc. Mobiclean R System

Relating to Executive Order Series DE-12-001

Effective Date: September 9, 2014

Page 1 of 2

#### Note:

• The labels that are attached to the Mobiclean R center body and engine are identical.