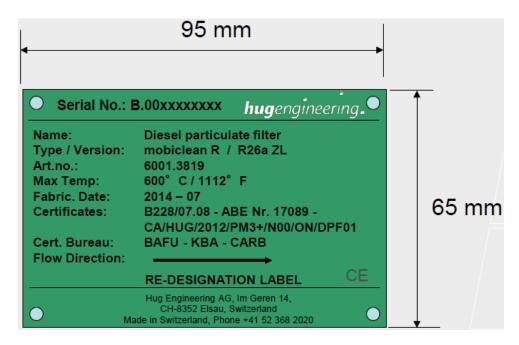

# **Re-Designation Label:**

#### Note:

• This label (example) is only for complete filter systems that have been reviewed and approved by Hug Engineering, Inc. for re-designation (removal from one engine and installation onto another engine).