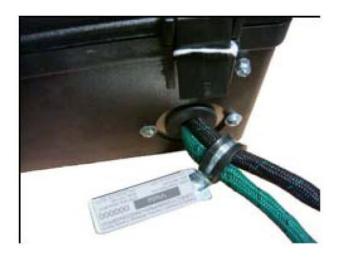

## Notes:

- Month and year of manufacture are not included. This information is readily obtained from ESW CleanTech by reference to the serial number.
- The labels that are attached to the Skyline and engine are identical. The figures below illustrate typical installations: one on an engine stud, the other on the electronic controller's wiring harness (for illustrative purposes only: please disregard the information shown on the labels in the figures).