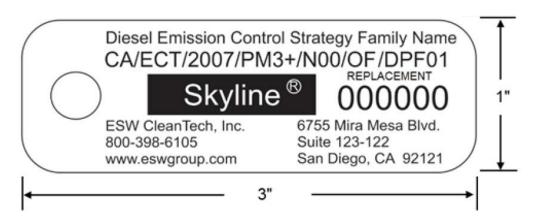

## Labels for the ESW CleanTech Skyline System

Relating to Executive Order Series DE-14-002

Effective Date: April 21, 2014

Page 2 of 2

## **Additional System Labels**

The following is an illustration of the replacement label:

The following is an illustration of the label that is permanently attached to the diesel particulate filter:

The following is an illustration of the label that is permanently attached to the heater module: