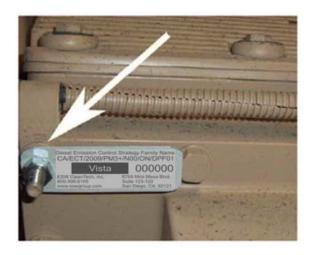

## Notes:

- Month and year of manufacture are not included. This information is readily obtained from ESW CleanTech by reference to the serial number.
- The labels that are attached to the Skyline and engine are identical. The figures below illustrate typical installations: one on an engine stud, the other on the electronic controller's wiring harness (for illustrative purposes only: please disregard the information shown on the labels in the figures).