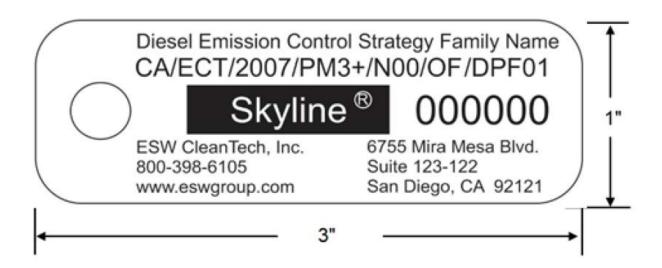

## Labels for the ESW CleanTech Skyline System

Relating to Executive Order Series DE-14-002

Effective Date: April 21, 2014

Page 1 of 2

## Notes:

- Month and year of manufacture are not included. This information is readily obtained from ESW CleanTech by reference to the serial number.
- The labels that are attached to the Skyline and engine are identical. The figures below illustrate typical installations: one on an engine stud, the other on the electronic controller's wiring harness (for illustrative purposes only: please disregard the information shown on the labels in the figures).