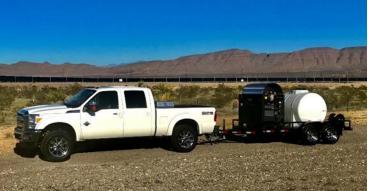

However, mandating the use of Zero-Emission Equipment especially Industrial Pressure Washer's for model year 2024 and all subsequent model years is unreasonable. Industrial Pressure Washers (generally with horsepower of 10HP - 25HP) require a great deal of energy to conserve water and labor which cannot be done with battery technology. A small part of Industrial Pressure Washers could be replaced with higher voltage (230 Volt, Single or 3 Phase), however hooking up to these power sources for a contractor poses many safety risks to the contractor and the public in the limited number of places that options would work.

The majority of Industrial Pressure Washers are used in applications and remote locations where high voltage is simply not available.

Therefore, we respectfully request that Industrial Pressure Washers be <u>EXEMPTED</u> from the Consideration for Inclusion in the Proposed Regulatory Amendments dated October 15, 2021