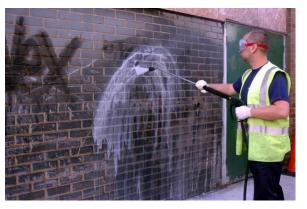

# Graffiti Removal and Abatement requires the use of Industrial Pressure Washers:

**LAS VEGAS**11 West Brooks Ave
North Las Vegas, NV 89030
(702) 633-6500

**BOISE** 511 East Bower Street Meridian, ID 83642 (208) 377-8292 **DENVER** 1450 Allison Street Lakewood, CO 80214 (303) 239-8083 GRAND JUNCTION 568 South Commerce Drive Grand Junction, CO 81505 (970) 245-0039