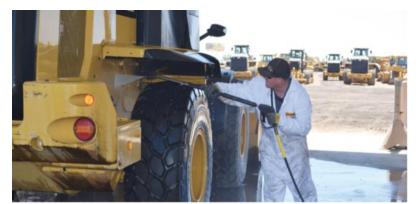

#### Mining & Drilling related cleaning needs require the use of Industrial Pressure Washers:

- 1. Mixing Augers
- 2. Shotcrete Machines
- 3. Drill Pipes
- 4. Scoop Trams
- 5. Trans Mixers
- 6. Muckers
- 7. Shovel Loaders
- 8. Blocks, Hooks
- 9. Frac Tanks
- 10. Crew Houses
- 11. Elevator Links
- 12. Rocker Shovel
- 13. Drill Rigs
- 14. Mucking Machines
- 15. Haul Trailers
- 16. Drill Cases

- 17. Buckets, Forks
- 18. Wheels, Axles
- 19. Generators
- 20. Excavators
- 21. Belt Crawlers
- 22. Storage Containers
- 23. Mine Hoists
- 24. Winches, Tuggers
- 25. Well Booms
- 26. Drills, Bits
- 27. Crushers, Mills
- 28. Rotary Tables, Tongs
- 29. Engines, Radiators
- 30. Heavy Equipment
- 31. Down Hole Tools
- 32. Drawworks