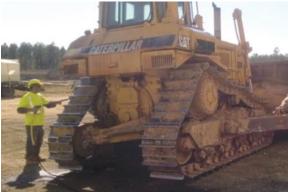

#### Construction related cleaning needs require the use of Industrial Pressure Washers:

- Bulldozers
- Cranes
- Tracked Equipment
- Trenchers
- Trash Containers
- Drains and Pipes
- Rock Haulers
- Cement Mixers
- Backhoes
- Fences
- Cooling Towers
- Air Handlers
- Kilns
- Driveways
- Brick Mfg.
- Paint Preparation
- Parking Lots

- Concrete Forms
- Machinery
- Holding Tanks
- Floors
- Safety Equipment
- Forklifts
- Radiators
- Front-End Loaders
- Cargo Holds
- Land Movers
- Drilling Equipment
- Asphalt Equipment
- Scaffolding
- Hole Boring
- Landscaping
- Hydraulic Leak Detection