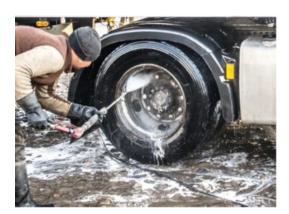

#### Fleet cleaning needs require the use of Industrial Pressure Washers:

- Aluminum Trailers
- Wheels
- Tires
- Radiator Grill
- Hydraulic Lever
- Windows, Mirrors
- Fifth Wheel
- Undercarriage
- Engine Block
- Trailer Interior
- Lamps and Lights
- Refrigeration Units
- Trailer Floor
- Tractor Cab
- Paint Preparation
- Cement Mixer Tub
- Washouts

- Trash Receptacle
- Chrome Trim
- Vehicle signage
- Fuel Tanks
- Cargo Hold
- Exhaust Stack
- Bucket Trucks
- Asphalt Removal
- Lift Gates
- Tow Equipment
- Tool, Saddle Boxes
- Ladders, Racks
- Booms, Cranes
- Power Hitches
- Sleeper Cabs