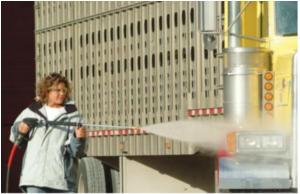

#### Fleet cleaning needs require the use of Industrial Pressure Washers:

- Aluminum Trailers
- Wheels
- Tires
- Radiator Grill
- Hydraulic Lever
- Windows, Mirrors
- Fifth Wheel
- Undercarriage
- Engine Block
- Trailer Interior
- Lamps and Lights
- Refrigeration Units
- Trailer Floor
- Tractor Cab
- Paint Preparation
- Cement Mixer Tub
- Washouts

- Trash Receptacle
- Chrome Trim
- Vehicle signage
- Fuel Tanks
- Cargo Hold
- Exhaust Stack
- Bucket Trucks
- Asphalt Removal
- Lift Gates
- Tow Equipment
- Tool, Saddle Boxes
- Ladders, Racks
- Booms, Cranes
- Power Hitches
- Sleeper Cabs