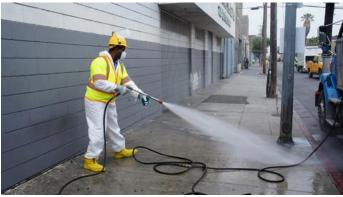

## Cleaning-Up Homeless Encampments requires the use of Industial Pressure Washers: