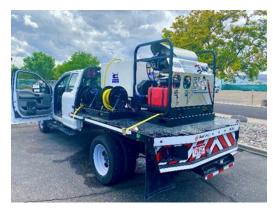

However, mandating the use of Zero-Emission Equipment especially Industrial Pressure Washer's for model year 2024 and all subsequent model years is unreasonable. Industrial Pressure Washers (generally with horsepower of 10HP - 25HP) require a great deal of energy to conserve water and labor which cannot be done with battery technology. A small part of Industrial Pressure Washers could be replaced with higher voltage (230 Volt, Single or 3 Phase), however hooking up to these power sources for a contractor poses many safety risks to the contractor and the public in the limited number of places that options would work.

The majority of Industrial Pressure Washers are used in applications and remote locations where high voltage is simply not available.

Therefore, we respectfully request that Industrial Pressure Washers be <u>EXEMPTED</u> from the Consideration for Inclusion in the Proposed Regulatory Amendments dated October 15, 2021