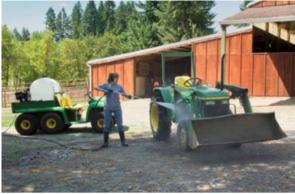

However, mandating the use of Zero-Emission Equipment especially Industrial Pressure Washer's for model year 2024 and all subsequent model years is unreasonable. Industrial Pressure Washers (generally with horsepower of 10HP - 25HP) require a great deal of energy to conserve water and labor which cannot be done with battery technology. A small part of Industrial Pressure Washers could be replaced with higher voltage (230 Volt, Single or 3 Phase), however hooking up to these power sources for a contractor poses many safety risks to the contractor and the public in the limited number of places that options would work.

The majority of Industrial Pressure Washers are used in applications and remote locations where high voltage is simply not available.

Therefore, we respectfully request that Industrial Pressure Washers be <u>EXEMPTED</u> from the Consideration for Inclusion in the Proposed Regulatory Amendments dated October 15, 2021