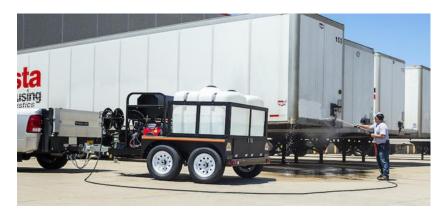

For the purposes of the Proposed Amendments and the SORE Regulations, our comments reflect the perspective and product scope of Royce Industries L.C. and Custom Industries ("Royce") which distributes, among other items, certain Industrial Pressure Washer equipment that contains small gas-powered engines of less than 25 horsepower (432cc). Royce has been serving the 11 Western States for nearly 38 years with current brick and mortar operations in Utah, Nevada, Idaho, and Colorado. Furthermore, with goals of expanding our operations into California. Royce is encouraged by CARB's leadership and supports the goal of reducing SORE equipment emissions. We strongly believe that "as goes California so goes the Country".

However, mandating the use of Zero-Emission Equipment especially Industrial Pressure Washer's for model year 2024 and all subsequent model years is unreasonable. Industrial Pressure Washers (generally with horsepower of 10HP - 25HP) require a great deal of energy to conserve water and labor which cannot be done with battery technology. A small part of Industrial Pressure Washers could be replaced with higher voltage (230 Volt, Single or 3 Phase), however hooking up to these power sources for a contractor poses many safety risks to the contractor and the public in the limited number of places that options would work.