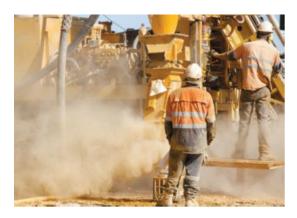

#### Mining & Drilling related cleaning needs require the use of Industrial Pressure Washers:

- 1. Mixing Augers
- 2. Shotcrete Machines
- 3. Drill Pipes
- 4. Scoop Trams
- 5. Trans Mixers
- 6. Muckers
- 7. Shovel Loaders
- 8. Blocks, Hooks
- 9. Frac Tanks
- 10. Crew Houses
- 11. Elevator Links
- 12. Rocker Shovel
- 13. Drill Rigs
- 14. Mucking Machines
- 15. Haul Trailers
- 16. Drill Cases

- 17. Buckets, Forks
- 18. Wheels, Axles
- 19. Generators
- 20. Excavators
- 21. Belt Crawlers
- 22. Storage Containers
- 23. Mine Hoists
- 24. Winches, Tuggers
- 25. Well Booms
- 26. Drills, Bits
- 27. Crushers, Mills
- 28. Rotary Tables, Tongs
- 29. Engines, Radiators
- 30. Heavy Equipment
- 31. Down Hole Tools
- 32. Drawworks