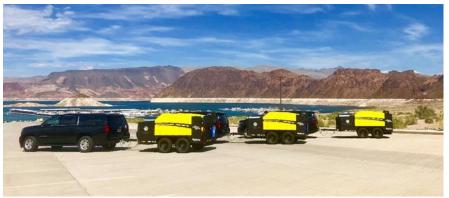

However, mandating the use of Zero-Emission Equipment especially Industrial Pressure Washer's for model year 2024 and all subsequent model years is unreasonable. Industrial Pressure Washers (generally with horsepower of 10HP - 25HP) require a great deal of energy to conserve water and labor which cannot be done with battery technology. A small part of Industrial Pressure Washers could be replaced with higher voltage (230 Volt, Single or 3 Phase), however hooking up to these power sources for a contractor poses many safety risks to the contractor and the public in the limited number of places that options would work.

The majority of Industrial Pressure Washers are used in applications and remote locations where high voltage is simply not available.

Therefore, we respectfully request that Industrial Pressure Washers be <u>EXEMPTED</u> from the Consideration for Inclusion in the Proposed Regulatory Amendments dated October 15, 2021