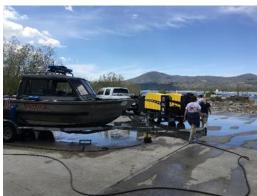

# Aquiatic Invasive Species ("AIS") Watercraft Inspection and Decontamination requires the use of Industial Pressure Washers:

**LAS VEGAS**11 West Brooks Ave
North Las Vegas, NV 89030
(702) 633-6500

**BOISE** 511 East Bower Street Meridian, ID 83642 (208) 377-8292 **DENVER** 1450 Allison Street Lakewood, CO 80214 (303) 239-8083 GRAND JUNCTION 568 South Commerce Drive Grand Junction, CO 81505 (970) 245-0039