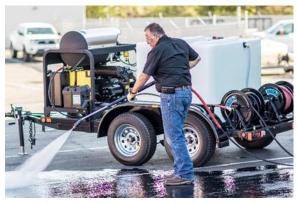

However, mandating the use of Zero-Emission Equipment especially Industrial Pressure Washer's for model year 2024 and all subsequent model years is unreasonable. Industrial Pressure Washers (generally with horsepower of 10HP - 25HP) require a great deal of energy to conserve water and labor which cannot be done with battery technology. A small part of Industrial Pressure Washers could be replaced with higher voltage (230 Volt, Single or 3 Phase), however hooking up to these power sources for a contractor poses many safety risks to the contractor and the public in the limited number of places that options would work.

The majority of Industrial Pressure Washers are used in applications and remote locations where high voltage is simply not available.

Therefore, we respectfully request that Industrial Pressure Washers be <u>EXEMPTED</u> from the Consideration for Inclusion in the Proposed Regulatory Amendments dated October 15, 2021