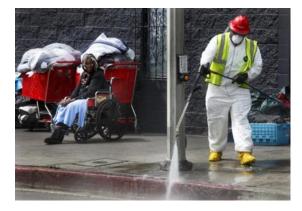

## Cleaning-Up Homeless Encampments requires the use of Industial Pressure Washers: