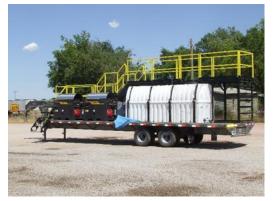

However, mandating the use of Zero-Emission Equipment especially Industrial Pressure Washer's for model year 2024 and all subsequent model years is unreasonable. Industrial Pressure Washers (generally with horsepower of 10HP - 25HP) require a great deal of energy to conserve water and labor which cannot be done with battery technology. A small part of Industrial Pressure Washers could be replaced with higher voltage (230 Volt, Single or 3 Phase), however hooking up to these power sources for a contractor poses many safety risks to the contractor and the public in the limited number of places that options would work.

The majority of Industrial Pressure Washers are used in applications and remote locations where high voltage is simply not available.

Therefore, we respectfully request that Industrial Pressure Washers be <u>EXEMPTED</u> from the Consideration for Inclusion in the Proposed Regulatory Amendments dated October 15, 2021