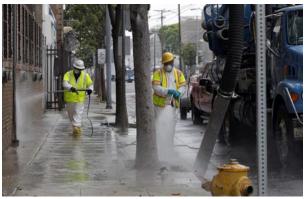

## Cleaning-Up Homeless Encampments requires the use of Industial Pressure Washers: