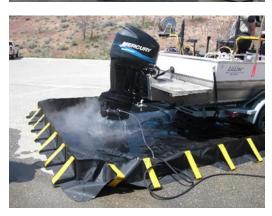

# Aquiatic Invasive Species ("AIS") Watercraft Inspection and Decontamination requires the use of Industial Pressure Washers:

**LAS VEGAS**11 West Brooks Ave
North Las Vegas, NV 89030
(702) 633-6500

**BOISE** 511 East Bower Street Meridian, ID 83642 (208) 377-8292 **DENVER** 1450 Allison Street Lakewood, CO 80214 (303) 239-8083 GRAND JUNCTION 568 South Commerce Drive Grand Junction, CO 81505 (970) 245-0039