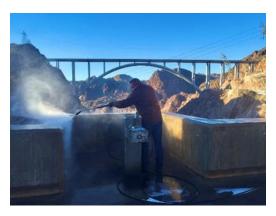

However, mandating the use of Zero-Emission Equipment especially Industrial Pressure Washer's for model year 2024 and all subsequent model years is unreasonable. Industrial Pressure Washers (generally with horsepower of 10HP - 25HP) require a great deal of energy to conserve water and labor which cannot be done with battery technology. A small part of Industrial Pressure Washers could be replaced with higher voltage (230 Volt, Single or 3 Phase), however hooking up to these power sources for a contractor poses many safety risks to the contractor and the public in the limited number of places that options would work.

The majority of Industrial Pressure Washers are used in applications and remote locations where high voltage is simply not available.

Therefore, we respectfully request that Industrial Pressure Washers be <u>EXEMPTED</u> from the Consideration for Inclusion in the Proposed Regulatory Amendments dated October 15, 2021