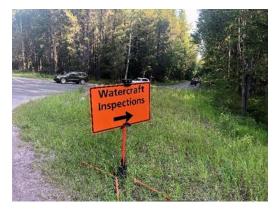

# Aquiatic Invasive Species ("AIS") Watercraft Inspection and Decontamination requires the use of Industial Pressure Washers:

**LAS VEGAS**11 West Brooks Ave
North Las Vegas, NV 89030
(702) 633-6500

**BOISE** 511 East Bower Street Meridian, ID 83642 (208) 377-8292 **DENVER** 1450 Allison Street Lakewood, CO 80214 (303) 239-8083 GRAND JUNCTION 568 South Commerce Drive Grand Junction, CO 81505 (970) 245-0039