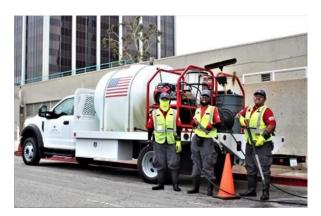

However, mandating the use of Zero-Emission Equipment especially Industrial Pressure Washer's for model year 2024 and all subsequent model years is unreasonable. Industrial Pressure Washers (generally with horsepower of 10HP - 25HP) require a great deal of energy to conserve water and labor which cannot be done with battery technology. A small part of Industrial Pressure Washers could be replaced with higher voltage (230 Volt, Single or 3 Phase), however hooking up to these power sources for a contractor poses many safety risks to the contractor and the public in the limited number of places that options would work.

The majority of Industrial Pressure Washers are used in applications and remote locations where high voltage is simply not available.

Therefore, we respectfully request that Industrial Pressure Washers be <u>EXEMPTED</u> from the Consideration for Inclusion in the Proposed Regulatory Amendments dated October 15, 2021