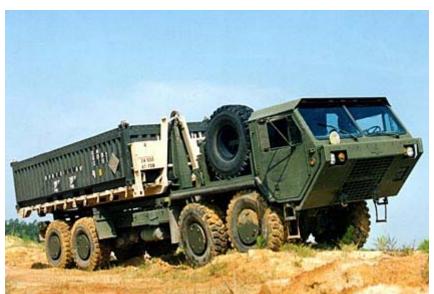

Category: Military Tactical Support Vehicle

Status: Exempt

Photograph Courtesy of Oshkosh Corporation - Heavy Duty Military Tactical Support Vehicle

Category: Military Tactical Support Vehicle

Status: Exempt

Photograph Courtesy of Oshkosh Corporation - Heavy Equipment Transporter

Category: Off-Road

Status: Exempt – (Yard Truck)

Photo Courtesy of ARB GMERP (Apr-08)

Category: Pneumatic Tankers

Status: Exempt

Category: Logging Trucks