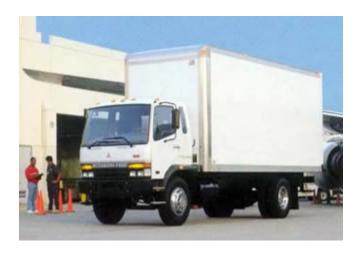

The following examples are trucks that have been determined to be exempt and are not subject to the requirements of the regulation.

Category: Class 6 or smaller

Status: Exempt

Category: Non-Diesel Fueled (LNG)