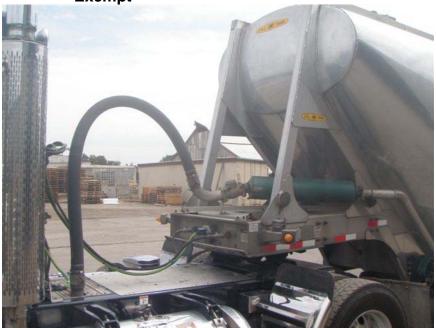

Photograph Courtesy of Oshkosh Corporation - Heavy Equipment Transporter

Category: Off-Road

Status: Exempt – (Yard Truck)

Photo Courtesy of ARB GMERP (Apr-08)

Category: Pneumatic Tankers

Status: Exempt

Category: Logging Trucks