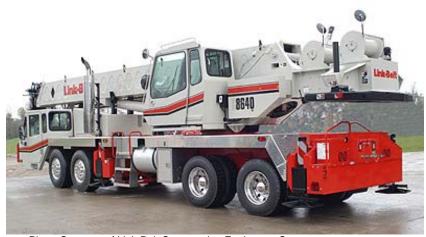

Status: Exempt - Dedicated use

Photo Courtesy of Freightliner Corporation – A Division of Daimler Trucks North America LLC, A Daimler Company

Category: Trucks of Unibody Construction (On-Road Mobile Crane)

Status: Exempt - Dedicated use

Photo Courtesy of Link-Belt Construction Equipment Company

Category: Authorized Emergency Vehicles (Fire Truck)

Status: Exempt

Photo Courtesy of Federal Signal Corporation / Emergency-One Division