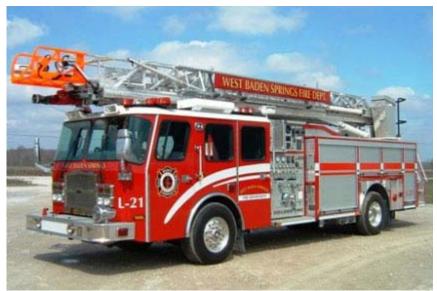

Status: Exempt - Dedicated use

Photo Courtesy of Link-Belt Construction Equipment Company

Category: Authorized Emergency Vehicles (Fire Truck)

Status: Exempt

Photo Courtesy of Federal Signal Corporation / Emergency-One Division

Category: Authorized Emergency Vehicles (Fire Truck)
Status: Exempt

Photo Courtesy of Oshkosh Corporation / Pierce Truck Division

Category: End Dump Truck (Trucks of Unibody Construction)

Status: Exempt

Photo Courtesy of B.Szabo Inc., Playa Vista, California