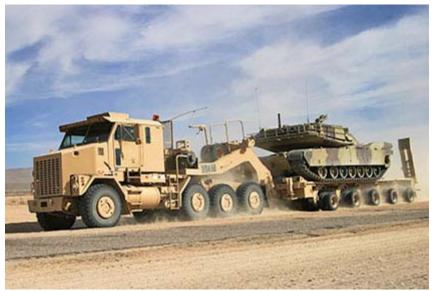

Photograph Courtesy of Oshkosh Corporation - Heavy Equipment Transporter

Category: Off-Road

Status: Exempt – (Yard Truck)

Photo Courtesy of ARB GMERP (Apr-08)

Category: Pneumatic Tankers

Status: Exempt

Category: Logging Trucks