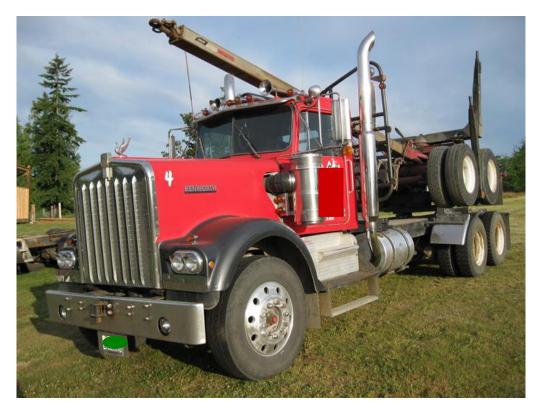

Photograph Courtesy of Oshkosh Corporation - Heavy Equipment Transporter

Category: Off-Road

Status: Exempt – (Yard Truck)

Photo Courtesy of ARB GMERP (Apr-08)

Category: Pneumatic Tankers

Status: Exempt

Category: Logging Trucks

Status: Exempt