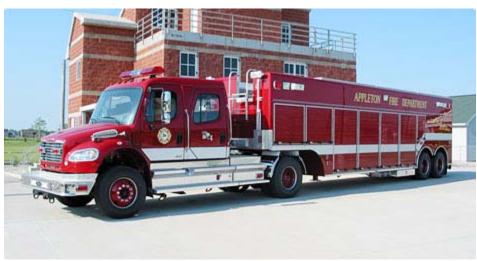

Category: Authorized Emergency Vehicles (Fire Truck)
Status: Exempt

Photo Courtesy of Oshkosh Corporation / Pierce Truck Division

Category: End Dump Truck (Trucks of Unibody Construction)

Status: Exempt

Photo Courtesy of B.Szabo Inc., Playa Vista, California