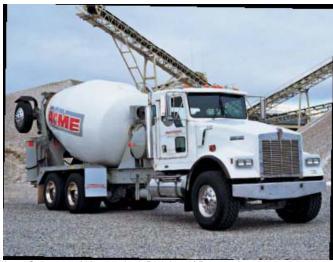

Category: Trucks of Unibody Construction (Cement Mixer)
Status: Exempt - Dedicated use

Photo Courtesy of Kenworth, A Division of Paccar, Inc.

Category: Trucks of Unibody Construction (Garbage Truck)

Status: Exempt - Dedicated use